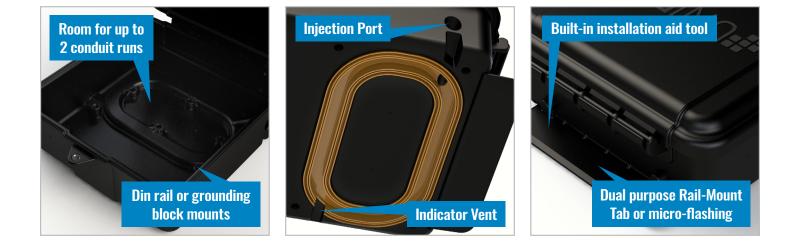

## **OVERVIEW**

SOLOBOX is the only junction box you need for comp shingle, roll comp, and rail-mounted applications.

- Features Flashloc Technology no more notching shingles, tearing up nails, and damaging the roof
- Works for all roof types when you can't do an attic run, quickly mount it to the rail using rail mount tab and a Unirac J-box mount
- Accommodates up to (2) conduits running to the attic, with drill points on all 4 sides for maximum flexibility
- Built-in mounting points for a din rail or grounding blocks
- Pre-installed din rail option available
- · Low profile for mounting under the panel (where permitted)
- · Single screw and hinging top make for quick, easy wire access
- 25-year warranty

## **PRODUCT SPECIFICATIONS**

- NEMA 3R Rating
- UL1741 certified
- 8" x 8" x 3.5"
- Included hardware: 4-self drilling mounting screws for optional rail mounting

| PART NUMBER | DESCRIPTION                      | PACK SIZE |
|-------------|----------------------------------|-----------|
| SOLOBOX     | SOLOBOX JUNCTION BOX             | 8         |
| SOLOBOX-D   | SOLOBOX JUNCTION BOX WITH DIN RL | 8         |